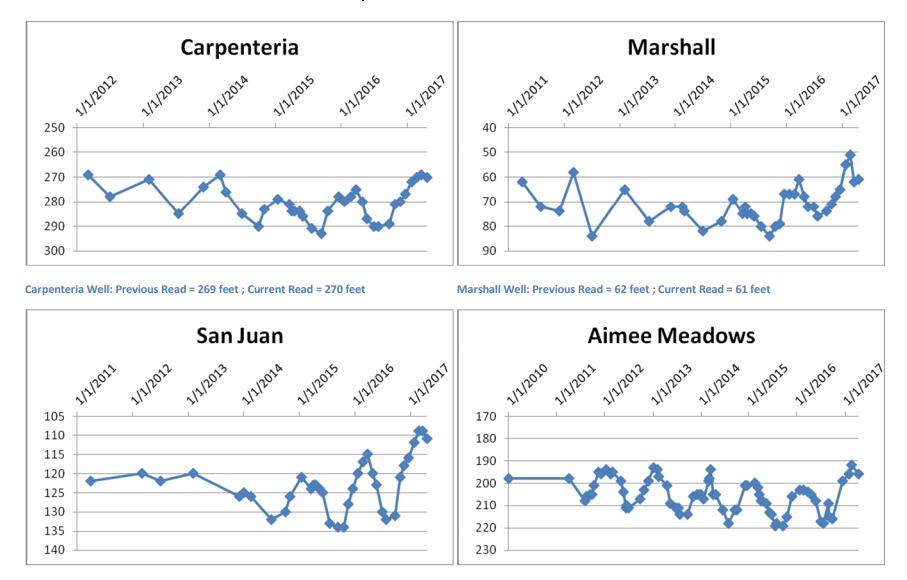

Vicki Morris General Manager April 19, 2017

Well Depth Charts - As Of April 19 2017

San Juan Well: Previous Read = 109 feet ; New Read = 111 feet

Aimee Meadows Well: 2/16/2017 = 192 feet ; 4/11/2017 = 196 feet